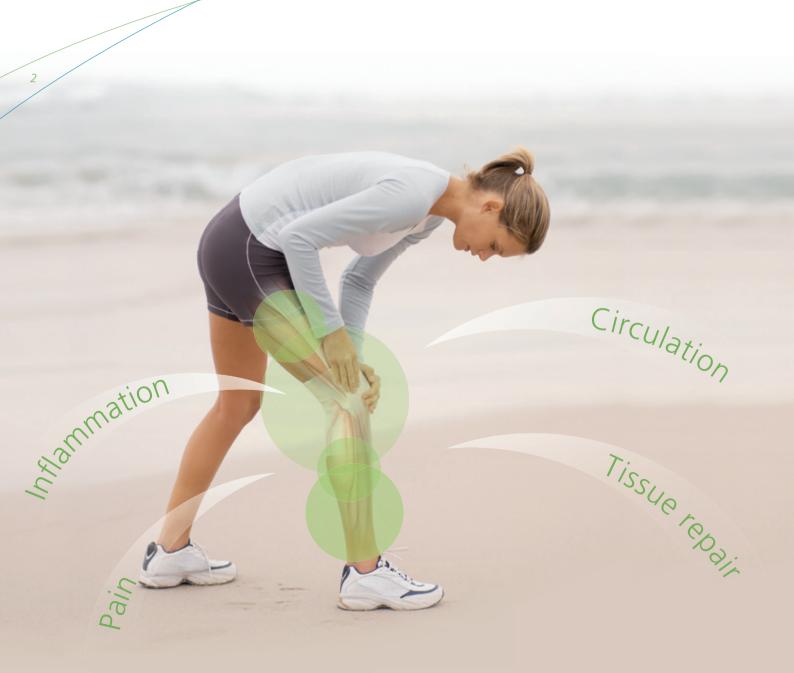

## HELPING YOUR BODY HELP ITSELF

Your body is a delicate structure in which different systems are continuously interacting with one another. When you get sick, the balance of things is disturbed. That's when your body needs help to help itself.

Like with our combination medicines. They work on a network of targets to stimulate the organism's self-regulating systems. This supports healing, because the body is better able to regain its natural state of balance.

Our medicines are used within a unique therapeutic framework. Treatment is carefully chosen according to how far an illness has progressed. In addition, our medicines treat specific clinical conditions. That makes them simple to use, and they can easily be combined with conventional medicine.